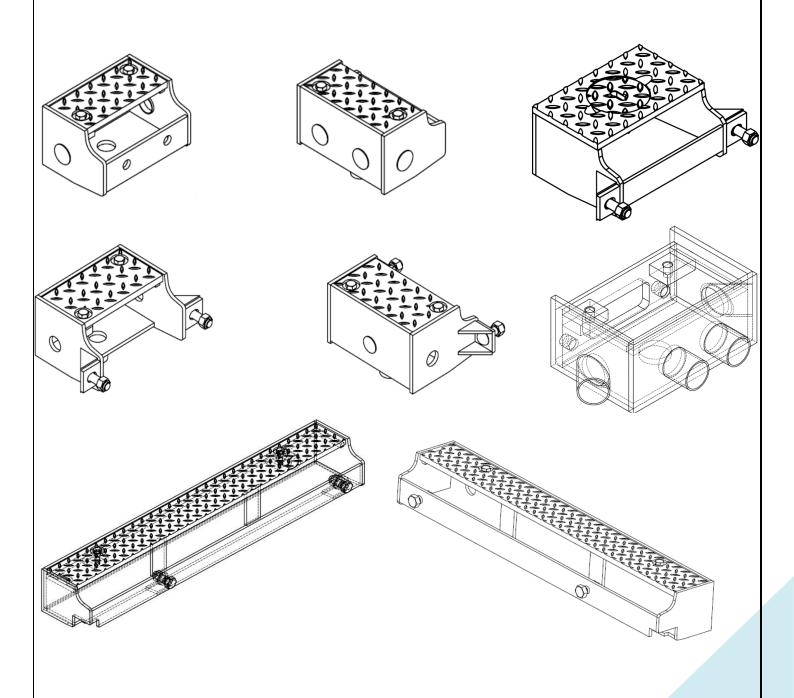

### DRAINAGE BOXES

CONNECTED TO RAILS ARE USED TO TAKE OUT EXCESS OF WATER.

#### WE MANUFACTURE:

- WITH OR WITHOUT GRATING (COVER)
- WITH OR WITHOUT CHAINS
- WITH OR WITHOUT SILT CHAMBERS (BOTTOM OPENED)
- WITH OUTFLOW CONNECTOR DIAMETER TO CUSTOMER  $^{\mathsf{I}}\mathsf{S}$  REQUIREMENTS.