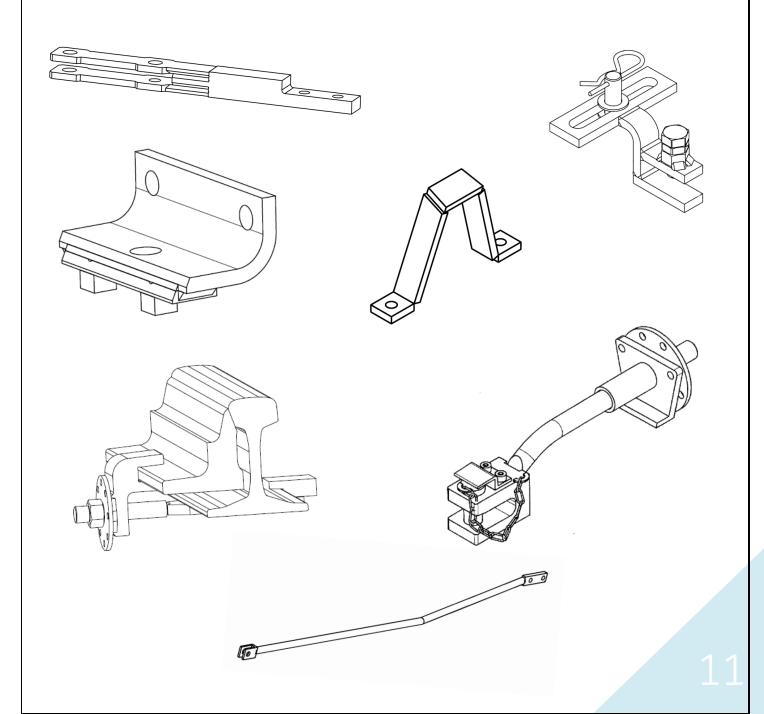

## GUIDE BARS

A RAIL GUIDE BARS ARE USED TO PREVENT RAILS FROM SPREADING OR TILTING, TO STABILIZE THE RAILS IN CERTAIN DISTANCE. AGICO CAN SUPPLY:

- -INSULATED
- -NON-INSULATED TYPES ACCORDING CUSTOMER'S SPECIFICATION.

### DRAINAGE BOXES

CONNECTED TO RAILS ARE USED TO TAKE OUT EXCESS OF WATER.

#### WE MANUFACTURE:

- WITH OR WITHOUT GRATING (COVER)
- WITH OR WITHOUT CHAINS
- WITH OR WITHOUT SILT CHAMBERS (BOTTOM OPENED)
- WITH OUTFLOW CONNECTOR DIAMETER TO CUSTOMER  $^{\mathsf{I}}\mathsf{S}$  REQUIREMENTS.

# STEEL POSTS AND GIRDERS

POSTS AND GIRDERS ARE USED TO MOUNT ELECTRICAL TRACTION.

# TRACTION COMPONENTS

# OTHER PARTS

- DERAILS
- SPECIAL SCREWS AND NUTS
- ANCHORS
- SWITCH MECHANISM

AND MANY MORE.