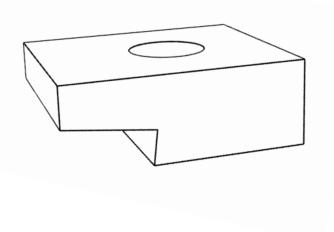

# **BASEPLATES**

- RIBBED BASEPLATES
- TYPE PANDROL
- ANGLED PLATES WITH SCREWS, CLIPS OR HOOKS
- INCLINED
- SPECIAL TYPES