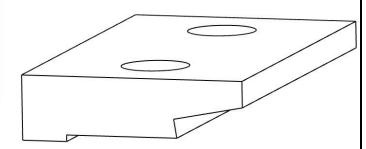

# **BASEPLATES**

- RIBBED BASEPLATES
- TYPE PANDROL
- ANGLED PLATES WITH SCREWS, CLIPS OR HOOKS
- INCLINED
- SPECIAL TYPES