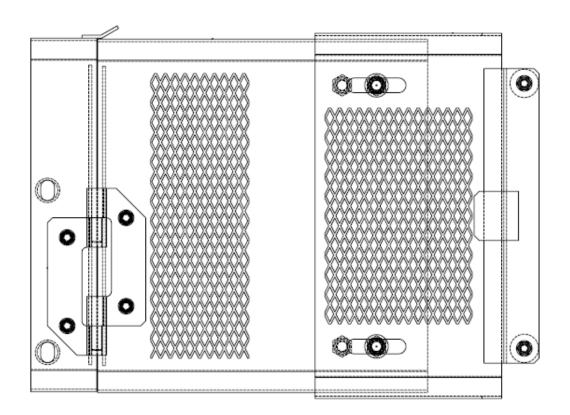

# **BASEPLATES**

- RIBBED BASEPLATES
- TYPE PANDROL
- ANGLED PLATES WITH SCREWS, CLIPS OR HOOKS
- INCLINED
- SPECIAL TYPES



# STEEL SLEEPERS

AGICO PRODUCE TWO TYPES OF THEM WITH DIFFERENT CLAMPS:

- STRAIGHT
- BENDED FOR TUNNELS



## GUIDE BARS

A RAIL GUIDE BARS ARE USED TO PREVENT RAILS FROM SPREADING OR TILTING, TO STABILIZE THE RAILS IN CERTAIN DISTANCE. AGICO CAN SUPPLY:

- -INSULATED
- -NON-INSULATED TYPES ACCORDING CUSTOMER'S SPECIFICATION.



### DRAINAGE BOXES

CONNECTED TO RAILS ARE USED TO TAKE OUT EXCESS OF WATER.

#### WE MANUFACTURE:

- WITH OR WITHOUT GRATING (COVER)
- WITH OR WITHOUT CHAINS
- WITH OR WITHOUT SILT CHAMBERS (BOTTOM OPENED)
- WITH OUTFLOW CONNECTOR DIAMETER TO CUSTOMER  $^{\mathsf{I}}\mathsf{S}$  REQUIREMENTS.



# COVERS FOR ELECTRIC COMPONENTS







# RAILWAY SWITCHES UP TO 900MM AND COMPONENTS

COMPONENTS USED IN RAILWAY SWITCHES CAN BE DIVIDED INTO CATEGORIES:

- OVERRUN BEAMS
- CROSSOVER CABLES
- LOCKS
- PUSHERS
- RAIL SUPPORTS





# RAIL STOPPERS

- Buffer Stops with traditional "buffers" on either side
- HYDRAULIC BUFFER STOPS
- FRICTION BUFFER STOPS (BOLTED DOWN TO THE RAIL)
- GANTRY STOPPERS



# STEEL POSTS AND GIRDERS

POSTS AND GIRDERS ARE USED TO MOUNT ELECTRICAL TRACTION.





# TRACTION COMPONENTS



# OTHER PARTS

- DERAILS
- SPECIAL SCREWS AND NUTS
- ANCHORS
- SWITCH MECHANISM

AND MANY MORE.





# PICTURES OF OUR PRODUCTS



## RAIL STATION RENOVATIONS

AGICO GROUP HAS BEEN INVOLVED IN COMPLETE RENOVATION OF MAIN RAIL STATION IN SZCZECIN. PRODUCING AND ASSEMBLING STEEL PLATFORM HALLS AND BUILDING FACADES AND ROOFIN