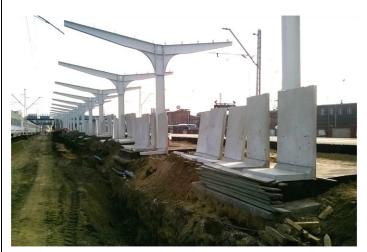

## RAIL STATION RENOVATIONS

AGICO GROUP HAS BEEN INVOLVED IN COMPLETE RENOVATION OF MAIN RAIL STATION IN SZCZECIN. PRODUCING AND ASSEMBLING STEEL PLATFORM HALLS AND BUILDING FACADES AND ROOFING.