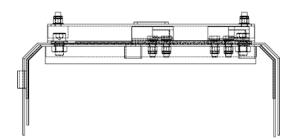

### DRAINAGE BOXES

CONNECTED TO RAILS ARE USED TO TAKE OUT EXCESS OF WATER.

#### WE MANUFACTURE:

- WITH OR WITHOUT GRATING (COVER)
- WITH OR WITHOUT CHAINS
- WITH OR WITHOUT SILT CHAMBERS (BOTTOM OPENED)
- WITH OUTFLOW CONNECTOR DIAMETER TO CUSTOMER  $^{\mathsf{I}}\mathsf{S}$  REQUIREMENTS.