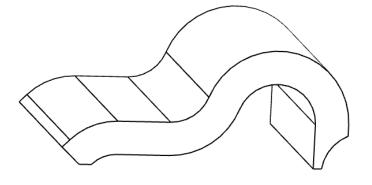

# RAIL BRAKE SKIDS

AGICO SUPPLIES RAIL BRAKE SKIDS FOR DIFFERENT RAIL TYPES AND SIZES.

ONE SIDED FOR ONE RAIL