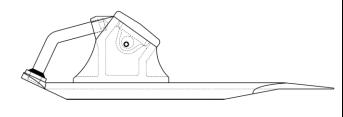

s AGICO / Apartments Constructions AGICO / Marine AGICO









AGICO RAILSYSTEMS HAS BEEN MANUFACTURING RAILWAY ACCESSORIES SINCE 1990 AND TODAY WE HAVE IN OUR RANGE ABOUT 1500 VARIOUS ARTICLES.

OUR RAIL PRODUCTS HAVE BEEN SUPPLIED MOSTLY FOR THE SCANDINAVIAN MARKET.

WE ARE ABLE TO MANUFACTURE INDIVIDUAL PRODUCTS BASED ON CUSTOMER DEMAND OR DOCUMENTATION.

BELOW IS A DESCRIPTION AND EXAMPLES OF OUR PRODUCTION RANGE DIVIDED INTO CATEGORIES:

- BRAKE SKIDS
- CLAMPS
- FISHPLATES
- BASEPLATES
- STEEL SLEEPERS
- GUIDE BARS
- DRAINAGE BOXES
- COVERS
- SWITCHES WITH ALL COMPONENTS
- STOPPERS
- STEEL POSTS AND GIRDERS
- TRACTION COMPONENTS
- OTHER

# RAIL BRAKE SKIDS

AGICO SUPPLIES RAIL BRAKE SKIDS FOR DIFFERENT RAIL TYPES AND SIZES.

ONE SIDED FOR ONE RAIL





#### BOTH SIDED FOR ONE RAIL





#### CONNECTED BRAKE SKIDS FOR TWO RAILS

#### STAND FOR BRAKE SKIDS





# RAIL CLAMPS

PRODUCED FOR DIFFERENT TYPES OF RAILS LIKE:

- BV5O -A55 -A65 -A75 -A1OO -A12O -PH37 -S49 -S54 -SJ43 -UIC6O

THEE ARE 3 TYPES OF RAIL CLAMPS:

- STRAIGHT WITH HOLES OR WITHOUT HOLES FOR WELDING
- TYPE PANDROL
- INDIVIDUAL









## **FISHPLATES**

- STANDARD
- INSULATED
- BENDED USED ON CURVES
- COMBINED WHICH CONNECT TWO TYPES OF RAILS.

THEY CAN BE MADE WITH ROUND HOLES, SQUARE HOLES, MARKING

IN DIFFERENT SHAPES FOR DIFFERENT TYPES OF RAILS.



# **BASEPLATES**

- RIBBED BASEPLATES
- TYPE PANDROL
- ANGLED PLATES WITH SCREWS, CLIPS OR HOOKS
- INCLINED
- SPECIAL TYPES



# STEEL SLEEPERS

AGICO PRODUCE TWO TYPES OF THEM WITH DIFFERENT CLAMPS:

- STRAIGHT
- BENDED FOR TUNNELS



## GUIDE BARS

A