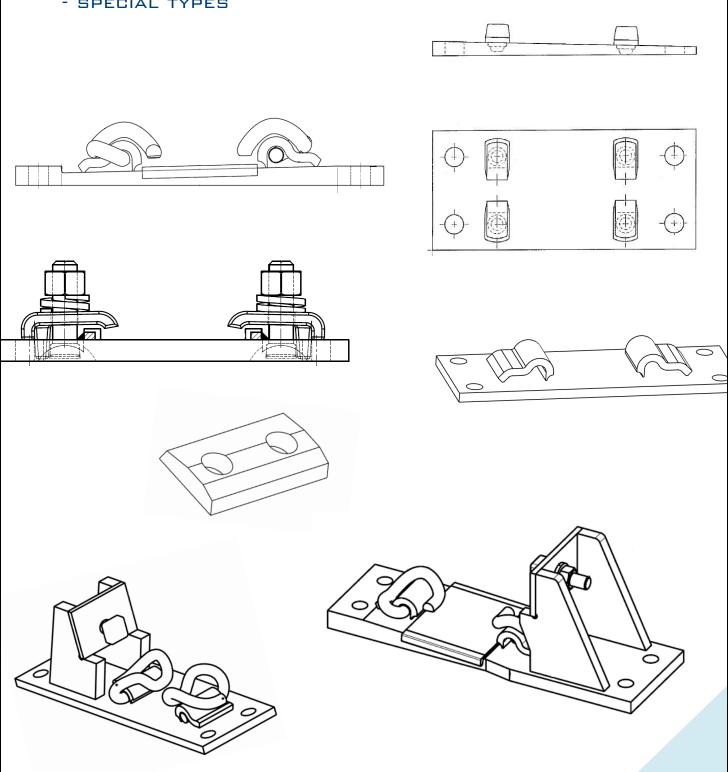

# **BASEPLATES**

- RIBBED BASEPLATES
- TYPE PANDROL
- ANGLED PLATES WITH SCREWS, CLIPS OR HOOKS
- INCLINED
- SPECIAL TYPES