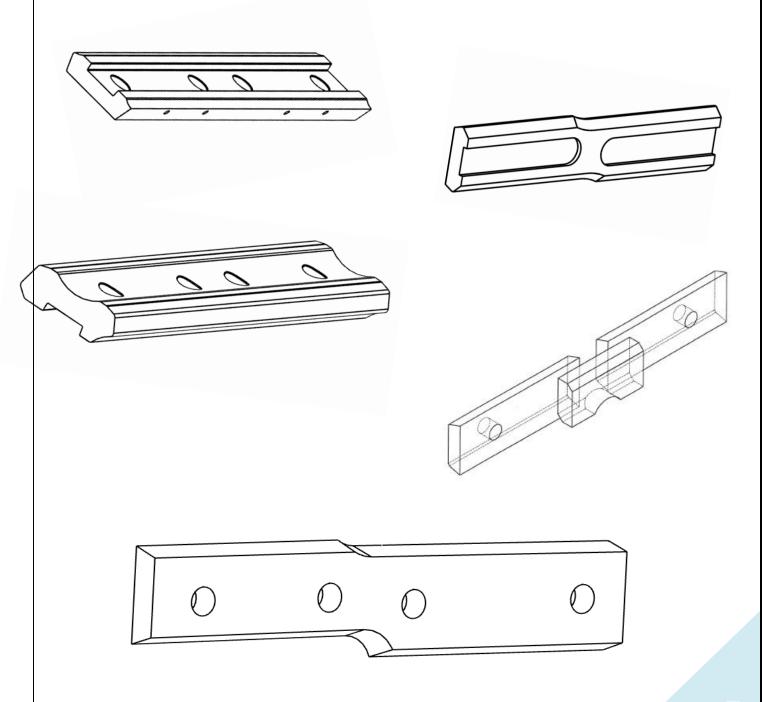

## **FISHPLATES**

- STANDARD
- INSULATED
- BENDED USED ON CURVES
- COMBINED WHICH CONNECT TWO TYPES OF RAILS.

THEY CAN BE MADE WITH ROUND HOLES, SQUARE HOLES, MARKING

IN DIFFERENT SHAPES FOR DIFFERENT TYPES OF RAILS.