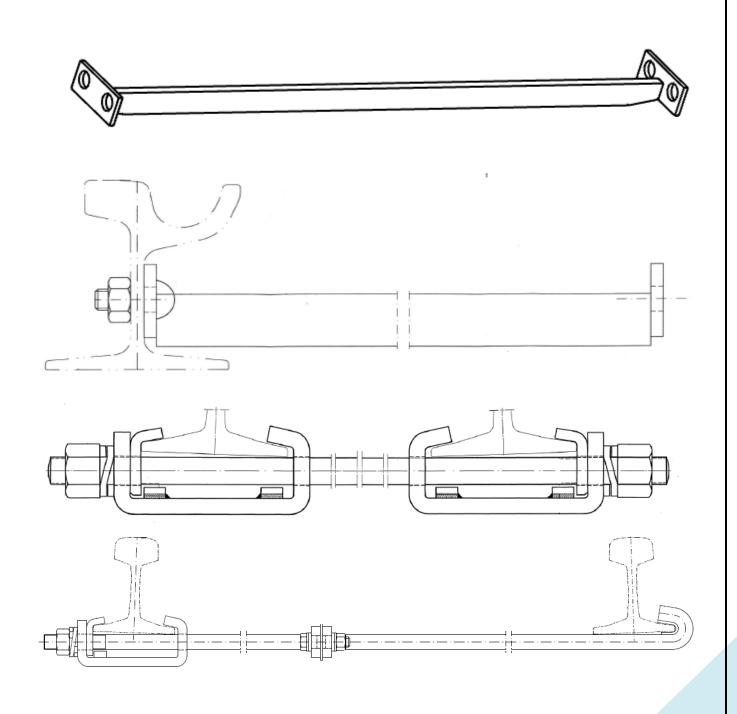

## GUIDE BARS

A RAIL GUIDE BARS ARE USED TO PREVENT RAILS FROM SPREADING OR TILTING, TO STABILIZE THE RAILS IN CERTAIN DISTANCE. AGICO CAN SUPPLY:

- -INSULATED
- -NON-INSULATED TYPES ACCORDING CUSTOMER'S SPECIFICATION.