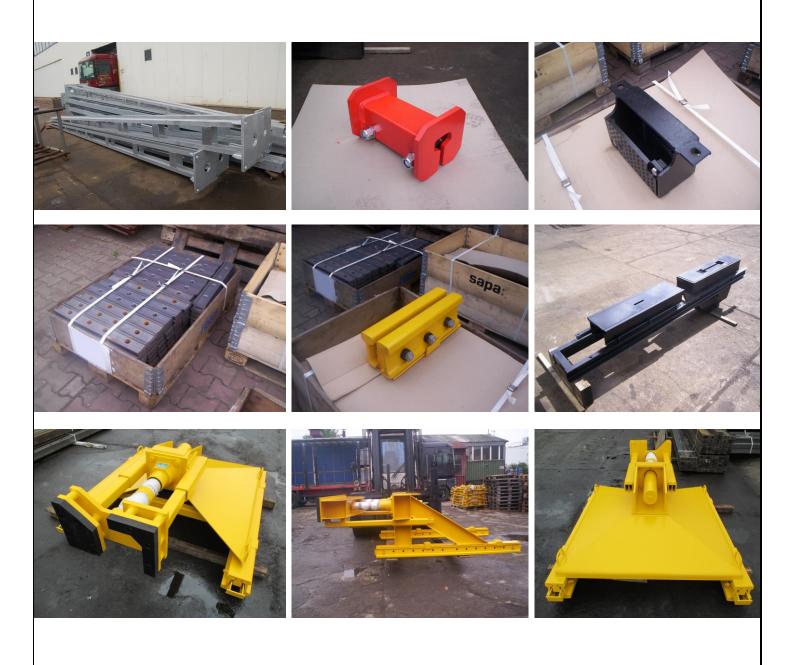

OR WITHOUT CHAINS
- WITH OR WITHOUT SILT CHAMBERS (BOTTOM OPENED)
- WITH OUTFLOW CONNECTOR DIAMETER TO CUSTOMER  $^{\mathsf{I}}\mathsf{S}$  REQUIREMENTS.



# COVERS FOR ELECTRIC COMPONENTS







# RAILWAY SWITCHES UP TO 900MM AND COMPONENTS

COMPONENTS USED IN RAILWAY SWITCHES CAN BE DIVIDED INTO CATEGORIES:

- OVERRUN BEAMS
- CROSSOVER CABLES
- LOCKS
- PUSHERS
- RAIL SUPPORTS





# RAIL STOPPERS

- Buffer Stops with traditional "buffers" on either side
- HYDRAULIC BUFFER STOPS
- FRICTION BUFFER STOPS (BOLTED DOWN TO THE RAIL)
- GANTRY STOPPERS



# STEEL POSTS AND GIRDERS

POSTS AND GIRDERS ARE USED TO MOUNT ELECTRICAL TRACTION.





# TRACTION COMPONENTS



# OTHER PARTS

- DERAILS
- SPECIAL SCREWS AND NUTS
- ANCHORS
- SWITCH MECHANISM

AND MANY MORE.





# PICTURES OF OUR PRODUCTS



## RAIL STATION RENOVATIONS

AGICO GROUP HAS BEEN INVOLVED IN COMPLETE RENOVATION OF MAIN RAIL STATION IN SZCZECIN. PRODUCING AND ASSEMBLING STEEL PLATFORM HALLS AND BUILDING FACADES AND ROOFING.









# AGICO GROUP

70-813 Szczecin ul. Miła 1 Tel: +48 91 46-92-815 Fax: +48 91 46-15-829

www.agico.com.pl agico@agico.com.pl







ul. Miła 1, 70-813 Szczecin, Poland



+48 91 469 14 57



agico@agico.com.pl



VISIT OUR WEBSITE FOR MORE DETAILS WWW.AGICO.COM.PL

Management AGICO / Railsystems AGICO / Steel Constructions AGICO / Greenhouses AGICO / Windows AGICO / Apartments Constructions AGICO / Marine AGICO