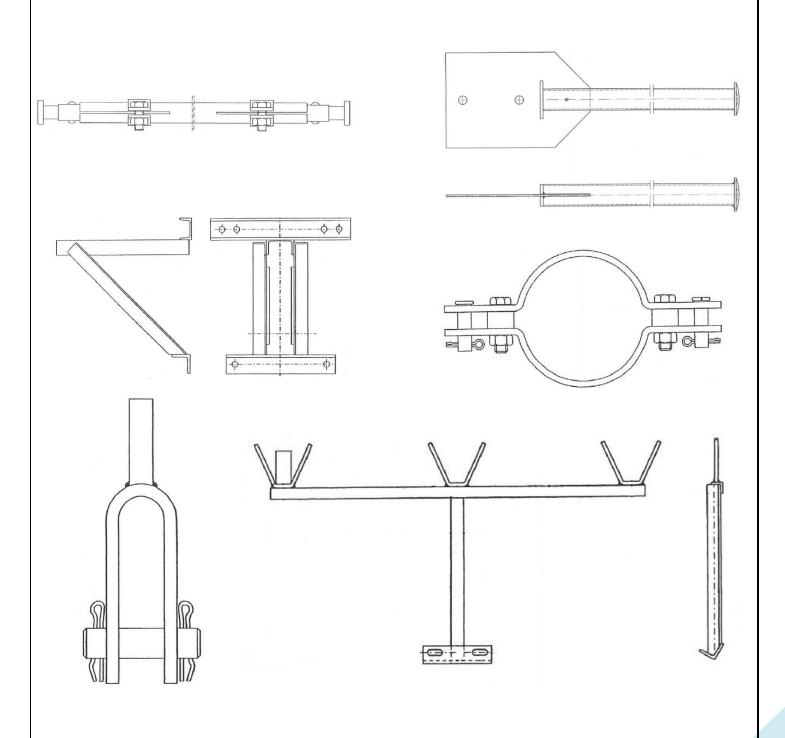

# OTHER PARTS

- DERAILS
- SPECIAL SCREWS AND NUTS
- ANCHORS
- SWITCH MECHANISM

AND MANY MORE.