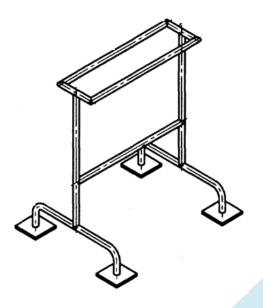

YSTEMS HAS BEEN MANUFACTURING RAILWAY ACCESSORIES SINCE 1990 AND TODAY WE HAVE IN OUR RANGE ABOUT 1500 VARIOUS ARTICLES.

OUR RAIL PRODUCTS HAVE BEEN SUPPLIED MOSTLY FOR THE SCANDINAVIAN MARKET.

WE ARE ABLE TO MANUFACTURE INDIVIDUAL PRODUCTS BASED ON CUSTOMER DEMAND OR DOCUMENTATION.

BELOW IS A DESCRIPTION AND EXAMPLES OF OUR PRODUCTION RANGE DIVIDED INTO CATEGORIES:

- BRAKE SKIDS
- CLAMPS
- FISHPLATES
- BASEPLATES
- STEEL SLEEPERS
- GUIDE BARS
- DRAINAGE BOXES
- COVERS
- SWITCHES WITH ALL COMPONENTS
- STOPPERS
- STEEL POSTS AND GIRDERS
- TRACTION COMPONENTS
- OTHER

# RAIL BRAKE SKIDS

AGICO SUPPLIES RAIL BRAKE SKIDS FOR DIFFERENT RAIL TYPES AND SIZES.

ONE SIDED FOR ONE RAIL





#### BOTH SIDED FOR ONE RAIL





#### CONNECTED BRAKE SKIDS FOR TWO RAILS

#### STAND FOR BRAKE SKIDS





# RAIL CLAMPS

PRODUCED FOR DIFFERENT TYPES OF RAILS LIKE:

- BV5O -A55 -A65 -A75 -A1OO -A12O -PH37 -S49 -S54 -SJ43 -UIC6O

THEE ARE 3 TYPES OF RAIL CLAMPS:

- STRAIGHT WITH HOLES OR WITHOUT HOLES FOR WELDING
- TYPE PANDROL
- INDIVIDUAL









## **FISHPLATES**

- STANDARD
- INSULATED
- BENDED USED ON CURVES
- COMBINED WHICH CONNECT TWO TYPES OF RAILS.

THEY CAN BE MADE WITH ROUND HOLES, SQUARE HOLES, MARKING

IN DIFFERENT SHAPES FOR DIFFERENT TYPES OF RAILS.



# **BASEPLATES**

- RIBBED BASEPLATES
- TYPE PANDROL
- ANGLED PLATES WITH SCREWS, CLIPS OR HOOKS
- INCLINED
- SPECIAL TYPES



# STEEL SLEEPERS

AGICO PRODUCE TWO TYPES OF THEM WITH DIFFERENT CLAMPS:

- STRAIGHT
- BENDED FOR TUNNELS



## GUIDE BARS

A RAIL GUIDE BARS ARE USED TO PREVENT RAILS FROM SPREADING OR TILTING, TO STAB