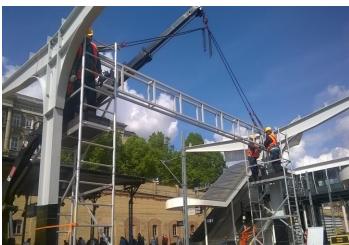

## RAIL STATION RENOVATIONS

AGICO GROUP HAS BEEN INVOLVED IN COMPLETE RENOVATION OF MAIN RAIL STATION IN SZCZECIN. PRODUCING AND ASSEMBLING STEEL PLATFORM HALLS AND BUILDING FACADES AND ROOFING.