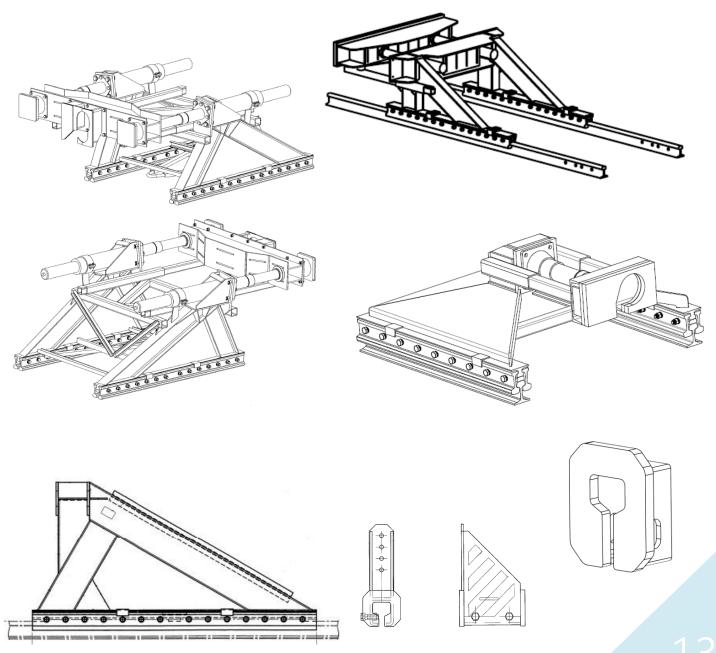

# RAIL STOPPERS

- Buffer Stops with traditional "buffers" on either side
- HYDRAULIC BUFFER STOPS
- FRICTION BUFFER STOPS (BOLTED DOWN TO THE RAIL)
- GANTRY STOPPERS