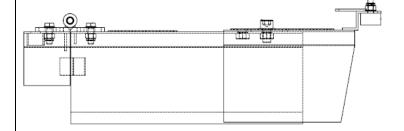

### DRAINAGE BOXES

CONNECTED TO RAILS ARE USED TO TAKE OUT EXCESS OF WATER.

#### WE MANUFACTURE:

- WITH OR WITHOUT GRATING (COVER)
- WITH OR WITHOUT CHAINS
- WITH OR WITHOUT SILT CHAMBERS (BOTTOM OPENED)
- WITH OUTFLOW CONNECTOR DIAMETER TO CUSTOMER  $^{\mathsf{I}}\mathsf{S}$  REQUIREMENTS.