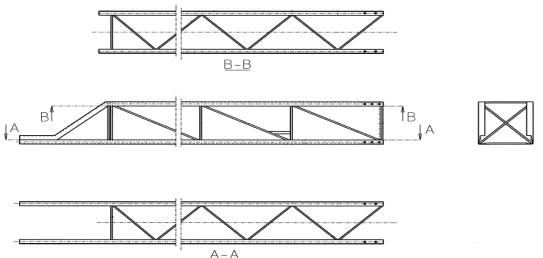

# STEEL POSTS AND GIRDERS

POSTS AND GIRDERS ARE USED TO MOUNT ELECTRICAL TRACTION.

# TRACTION COMPONENTS