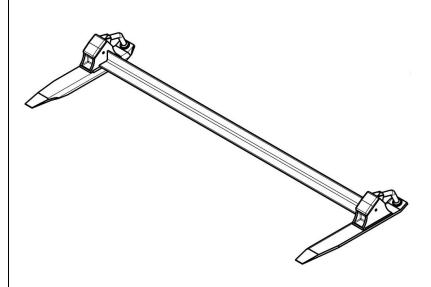

LSYSTEMS HAS BEEN MANUFACTURING RAILWAY ACCESSORIES SINCE 1990 AND TODAY WE HAVE IN OUR RANGE ABOUT 1500 VARIOUS ARTICLES.

OUR RAIL PRODUCTS HAVE BEEN SUPPLIED MOSTLY FOR THE SCANDINAVIAN MARKET.

WE ARE ABLE TO MANUFACTURE INDIVIDUAL PRODUCTS BASED ON CUSTOMER DEMAND OR DOCUMENTATION.

BELOW IS A DESCRIPTION AND EXAMPLES OF OUR PRODUCTION RANGE DIVIDED INTO CATEGORIES:

- BRAKE SKIDS
- CLAMPS
- FISHPLATES
- BASEPLATES
- STEEL SLEEPERS
- GUIDE BARS
- DRAINAGE BOXES
- COVERS
- SWITCHES WITH ALL COMPONENTS
- STOPPERS
- STEEL POSTS AND GIRDERS
- TRACTION COMPONENTS
- OTHER

# RAIL BRAKE SKIDS

AGICO SUPPLIES RAIL BRAKE SKIDS FOR DIFFERENT RAIL TYPES AND SIZES.

ONE SIDED FOR ONE RAIL





#### BOTH SIDED FOR ONE RAIL





#### CONNECTED BRAKE SKIDS FOR TWO RAILS

#### STAND FOR BRAKE SKIDS





# RAIL CLAMPS

PRODUCED FOR DIFFERENT TYPES OF RAILS LIKE:

- BV5O -A55 -A65 -A75 -A1OO -A12O -PH37 -S49 -S54 -SJ43 -UIC6O

THEE ARE 3 TYPES OF RAIL CLAMPS:

- STRAIGHT WITH HOLES OR WITHOUT HOLES FOR WELDING
- TYPE PANDROL
- INDIVIDUAL









## **FISHPLATES**

- STANDARD
- INSULATED
- BENDED USED ON CURVES
- COMBINED WHICH CONNECT TWO TYPES OF RAILS.

THEY CAN BE MADE WITH ROUND HOLES, SQUARE HOLES, MARKING

IN DIFFERENT SHAPES FOR DIFFERENT TYPES OF RAILS.



# **BASEPLATES**

- RIBBED BASEPLATES
- TYPE PANDROL
- ANGLED PLATES WITH SCREWS, CLIPS OR HOOKS
- INCLINED
- SPECIAL TYPES



# STEEL SLEEPERS

AGICO PRODUCE TWO TYPES OF THEM WITH DIFFERENT CLAMPS:

- STRAIGHT
- BENDED FOR TUNNELS



## GUIDE BARS

A RAIL GUIDE BARS ARE USED TO PREVENT RAILS FROM SPREADING OR TILTING, TO ST