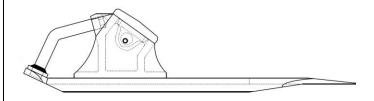

# RAIL BRAKE SKIDS

AGICO SUPPLIES RAIL BRAKE SKIDS FOR DIFFERENT RAIL TYPES AND SIZES.

ONE SIDED FOR ONE RAIL