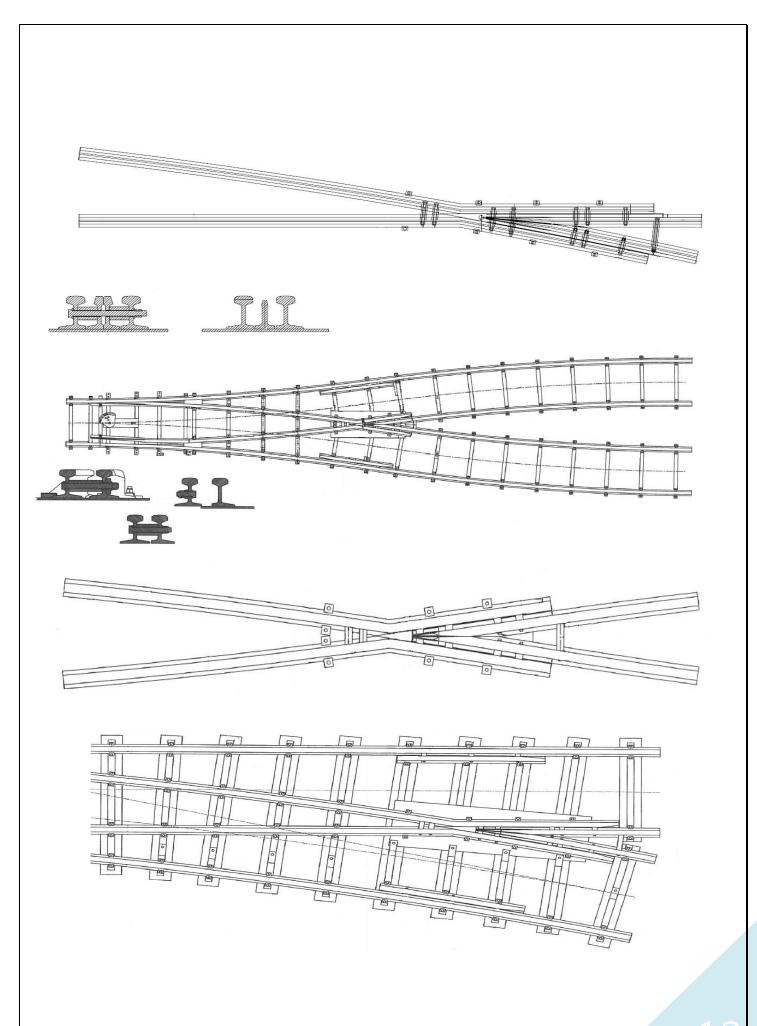

# RAILWAY SWITCHES UP TO 900MM AND COMPONENTS

COMPONENTS USED IN RAILWAY SWITCHES CAN BE DIVIDED INTO CATEGORIES:

- OVERRUN BEAMS
- CROSSOVER CABLES
- LOCKS
- PUSHERS
- RAIL SUPPORTS