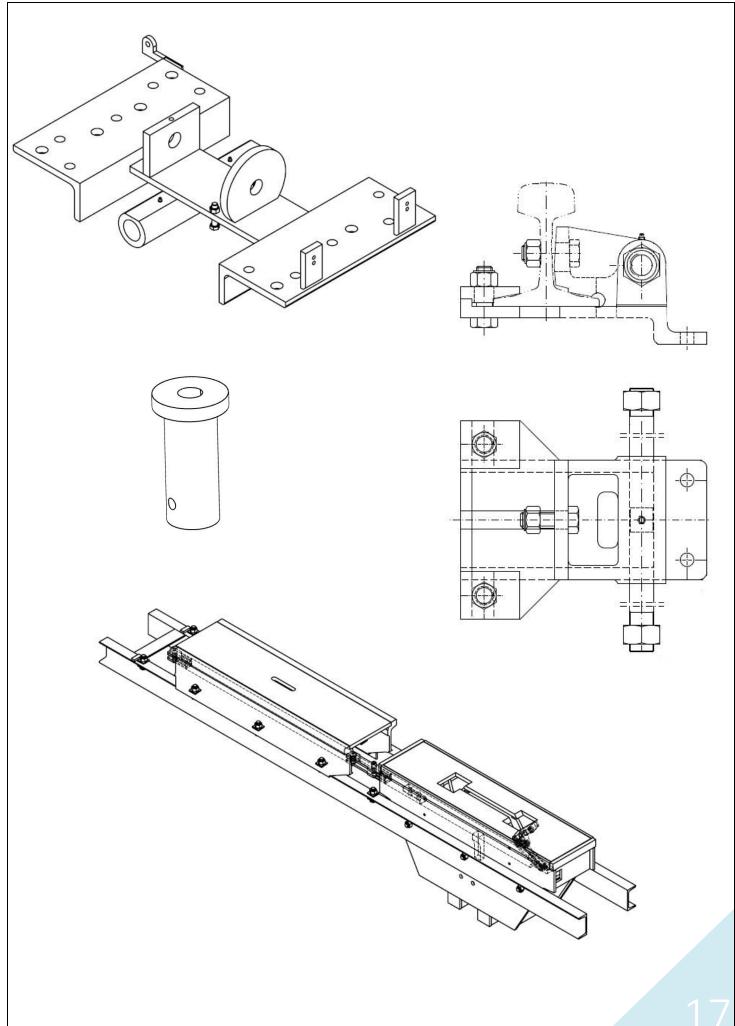

# RAILWAY SWITCHES UP TO 900MM AND COMPONENTS

COMPONENTS USED IN RAILWAY SWITCHES CAN BE DIVIDED INTO CATEGORIES:

- OVERRUN BEAMS
- CROSSOVER CABLES
- LOCKS
- PUSHERS
- RAIL SUPPORTS