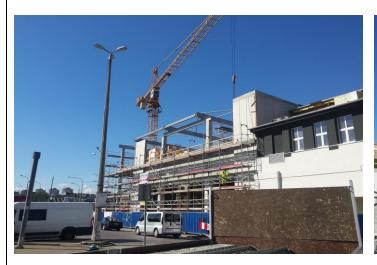

## RAIL STATION RENOVATIONS

AGICO GROUP HAS BEEN INVOLVED IN COMPLETE RENOVATION OF MAIN RAIL STATION IN SZCZECIN. PRODUCING AND ASSEMBLING STEEL PLATFORM HALLS AND BUILDING FACADES AND ROOFING.