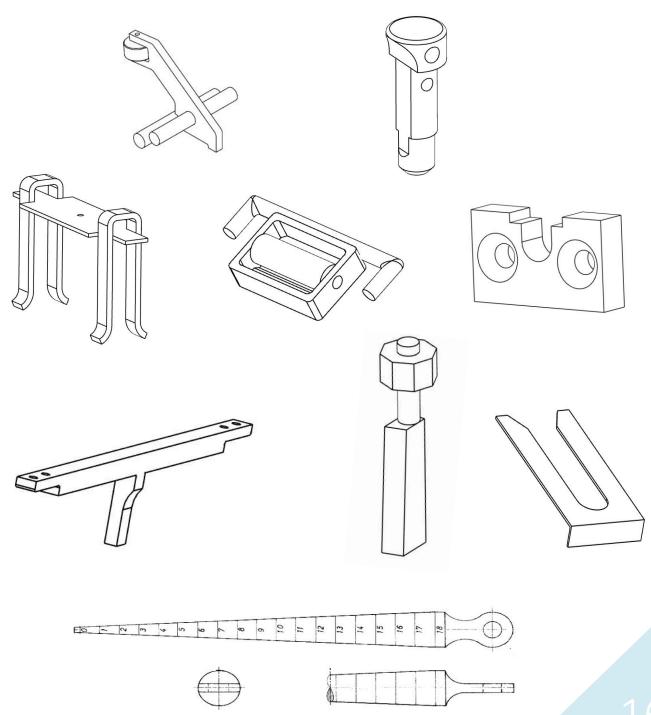

# OTHER PARTS

- DERAILS
- SPECIAL SCREWS AND NUTS
- ANCHORS
- SWITCH MECHANISM

AND MANY MORE.