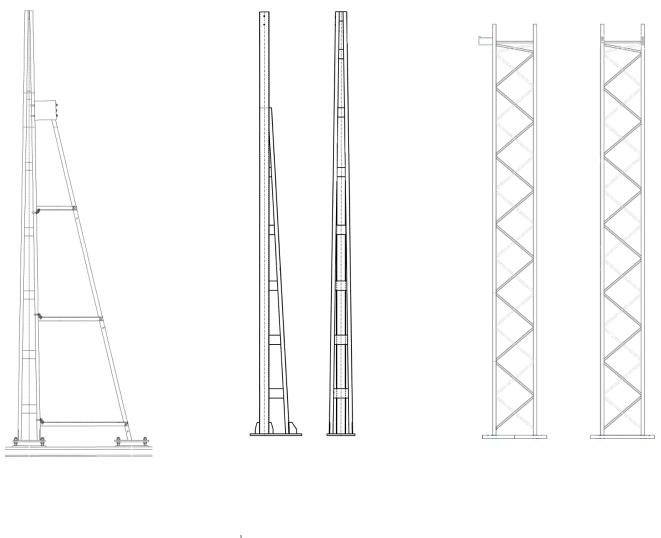

# STEEL POSTS AND GIRDERS

POSTS AND GIRDERS ARE USED TO MOUNT ELECTRICAL TRACTION.