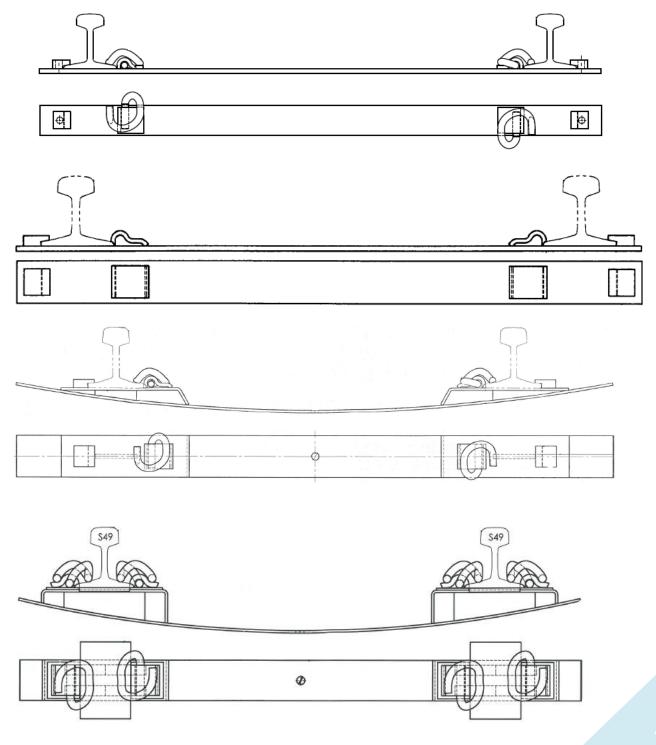

# STEEL SLEEPERS

AGICO PRODUCE TWO TYPES OF THEM WITH DIFFERENT CLAMPS:

- STRAIGHT
- BENDED FOR TUNNELS